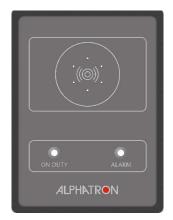

Officer selector switch (optional)

Remote reset unit (optional)

> Officers cabin unit (optional)

ALPHATRON MARINE BV SCHAARDIJK 23 3063 NH ROTTERDAM – HAVEN 115 THE NETHERLANDS

P.O. BOX 21003 3001 AA ROTTERDAM THE NETHERLANDS **T** DIRECT +31 (0)10-4534020 **F** DIRECT +31 (0)10-4534004 **E** GB@ALPHATRONMARINE.COM