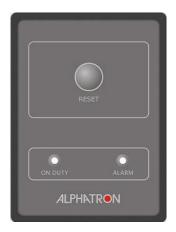

## The BNWAS system is made out of 3 parts or also called 3 alarm stages:

The 1<sup>st</sup> alarm stage:

This is a indication light and buzzer inside the main unit. This main unit(1) is on the bridge and warns the person on watch he should reset the alarm. The alarm can be reset on the main unit or on the remote reset button (2)or with a motion sensor. If the person on watch does not reset the alarm within 30 seconds the second stage alarm will sound.