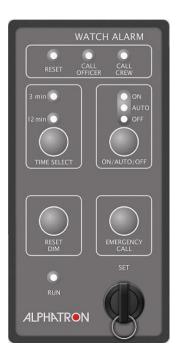

## The BNWAS system is made out of 3 parts or also called 3 alarm stages:

The 1<sup>st</sup> alarm stage:

This is a indication light and buzzer inside the main unit. This main unit(1) is on the bridge and warns the person on watch he should reset the alarm. The alarm can be reset on the main unit or on the remote reset button (2)or with a motion sensor. If the person on watch does not reset the alarm within 30 seconds the second stage alarm will sound.