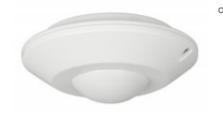

## More optional items:

Outdoor reset unit IP66.

Motion sensor 24V version (NON approved by LR and BV)

| Mounting<br>Heights (m) | 2.4M | 3.0m | 3.6m | 4.2m  |
|-------------------------|------|------|------|-------|
| Coverage<br>(Diameter)  | 6.0m | 7.5m | 9.0m | 10.5m |