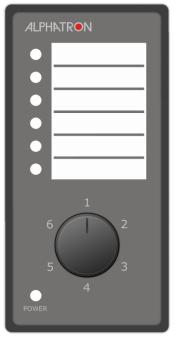

The  $2^{nd}$  stage alarm will be heared in the cabin of the officer on duty. This is done via the officers selector switch(3), which can connect 6 differnt officers cabin units (4). Now the officer has 3 minutes to reset the alarm panel on the bridge. If the officer does not reset within 3 munites the  $3^{rd}$  stage alarm will sound all over the vessel (5).