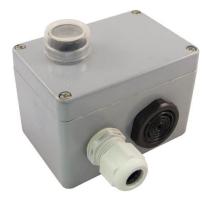

## More optional items:

Outdoor reset unit IP66.

Motion sensor 24V version (NON approved by LR and BV)

| Mounting<br>Heights (m) | 2.4M | 3.0m | 3.6m | 4.2m  |
|-------------------------|------|------|------|-------|
| Coverage<br>(Diameter)  | 6.0m | 7.5m | 9.0m | 10.5m |