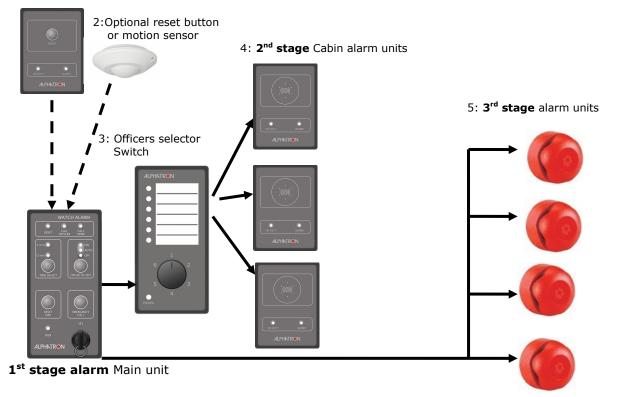

## The BNWAS system is made out of 3 parts or also called 3 alarm stages:

The 1<sup>st</sup> alarm stage:

This is a indication light and buzzer inside the main unit. This main unit(1) is on the bridge and warns the person on watch he should reset the alarm. The alarm can be reset on the main unit or on the remote reset button (2)or with a motion sensor. If the person on watch does not reset the alarm within 30 seconds the second stage alarm will sound.

The  $2^{nd}$  stage alarm will be heared in the cabin of the officer on duty. This is done via the officers selector switch(3), which can connect 6 differnt officers cabin units (4). Now the officer has 3 minutes to reset the alarm panel on the bridge. If the officer does not reset within 3 munites the  $3^{rd}$  stage alarm will sound all over the vessel (5).

The main unit is connected to 24V DC. If the power fails a conact will be made. This contact is connected to an external alarm system. This second system will indicated faillure and alert crew. **Units 2,3 and 4 are optional (not mandatory) for non passenger vessels.** 